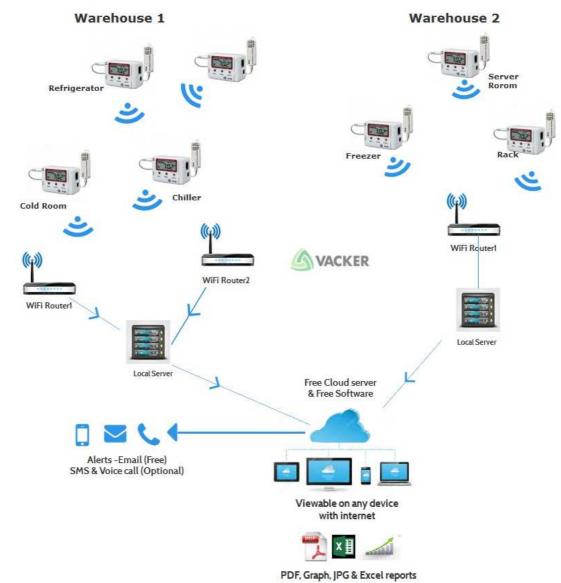

#### **Main Features**

- Complete standalone system. Even if computer/network does not operate the recording system will continue to record without any interruption.
- Recording of data on the device and on our free web server
- Data can be viewed from any web browser without need of any software installation.
- Recorded Data will be sent to 4 emails every day / every week if required.
- Email & SMS call alert for each data logger indicating the exact values of temperature & humidity
- Data can be viewed remotely either on your computer or smart phones
- Free software. No other annual fee for the system

## **Technical Details:**

The technical details of the offered items are listed below: Also please see our videos: Video of Viewing and downloading data online : <u>http://bit.ly/1xpPBy0</u>

Video of entire software : <u>http://bit.ly/1srWvh8</u>