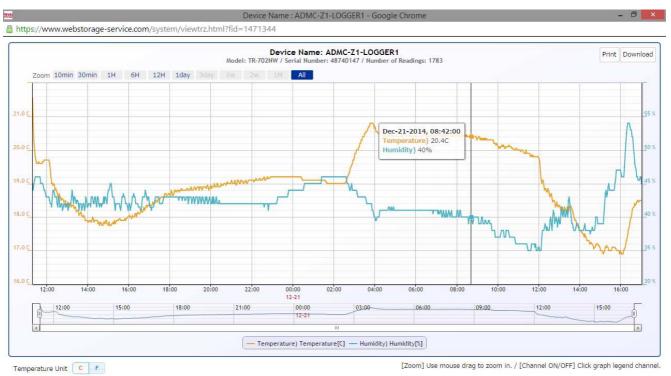

## Sample Graph

- Hover the mouse over the graph which will indicate details as above
- Data can be downloaded as image, pdf & Excel
- Data can be downloaded from any web browser without need of any software installation.